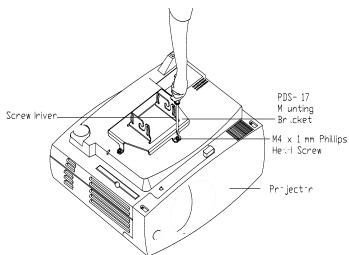

 Using a screwdriver, secure the PDS-017 mounting bracket using four (4) M4 x 10mm Phillips Head screws. Do not over tighten these screws. Overtightening the screws may result in damaging the threaded inserts on the projector.

## **Mounting Bracket Security Screws**

 Using a security wrench (supplied), secure the PDS-017 mounting bracket using four (4) M4 x 10mm Security Head screws. Do not over tighten these screws. Overtightening the screws may result in damaging the threaded inserts on the projector.